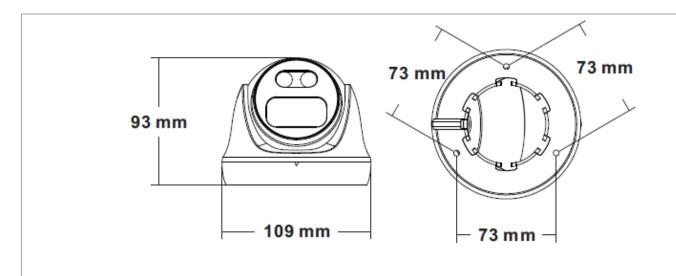

## Dimensions

\*All images presented in this document are for example only. Product models may vary in different countries. Please visit EverFocus regional Websites for detailed ordering information.

\*Information contained in this document is subject to change without notice.

## Specification

| Camera               |                                                     |
|----------------------|-----------------------------------------------------|
| Pickup Device        | 1/2.5" Progressive Scan CMOS sensor                 |
| Lens                 | 8M:3840*2160 5M:2592*1944 4M:2560*1440 2M:1920*1080 |
| TV System            | PAL/NTSC                                            |
| Electronic Shutter   | AUTO                                                |
| Lens                 |                                                     |
| Focus Length         | 3.6mm                                               |
| Lens Type            | Fixed                                               |
| Night Vision         |                                                     |
| IR Cut Filter        | Yes                                                 |
| Infrared LED         | NO , Suport Warm white (4000K)                      |
| Light Distanc        | up to 25m                                           |
| IR Status            | AGC Auto Control                                    |
| Camera features      |                                                     |
| Day/Night            | Color                                               |
| OSD Menu             | Yes                                                 |
| UTC                  | Yes                                                 |
| Noise Reduction      | 3DNR                                                |
| White Balance        | AUTO / MANUAL                                       |
| Gain Control         | AUTO                                                |
| General              |                                                     |
| Power                | DC12V±10%                                           |
|                      | Power consumption: Max 450mA                        |
| Dimensions (Ø x H)   | ¢ 109 x 93(H) mm                                    |
| Net Weight           | 800kg                                               |
| Material             | Metal                                               |
| Working Environment  | -10°C ~ +60°C RH95% Max                             |
| Strorage Environment | -20°C ~ +60°C RH95% Max                             |
| Ingress Protection   | IP67                                                |