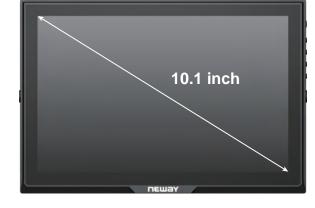

### **10.1 inch Capacitive Touch LCD Display**

- 10-Points Capacitive Touch Panel
- Lux auto brightness
- Integrated dustproof front panel
- I/O control interface
- High contrast: 800:1
- High brightness: 350cd/m<sup>2</sup>

## **SPECIFICATIONS**

| Model No.     | CL1014M(Without touch) CL1014MT(With touch) |
|---------------|---------------------------------------------|
| Description   | 10.1 inch Capacitive Touch LCD Display      |
| LCD Size      | 10.1 inch                                   |
| Resolution    | 1280 x 800                                  |
| Aspect Ratio  | 16:9                                        |
| Backlight     | LED                                         |
| Contrast      | 800:1                                       |
| Brightness    | 350cd/m²                                    |
| Viewing Angle | 170°/ 170°(H/V)                             |
| Signal Input  | HDMI, VGA, AV, DVI(optional)                |
| I/O port      | x1                                          |