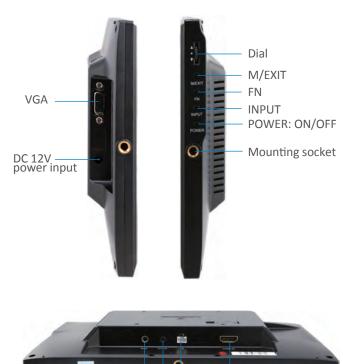

#### I/O control interface

The interface has functions such as connecting with reverse trigger line in car reversing system, and control computer host to switch on/off,etc.Functions also can be customized to meet different demands

## HDMI / DVI input I / O control A / V input Earphone jack

DC 7-24V