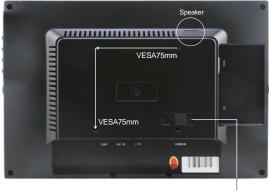

### **VESA 75MM mounting holes**

(Connecting with the battery plate)

Speaker Input Voltage