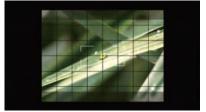

#### **Peaking**

The operator adjusts the focus control until the red outlines on the desired area are clear, indicating optimal focus. For the best results, be sure the subject is properly exposed. Enjoy taking your photos!

Subject in focus with Filter off Subject in focus with Filter on

Subject out-focus with Filter off

Subject out-focus with Filter on