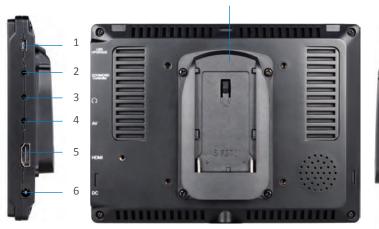

## PRODUCT DESCRIPTION

- 1.USB for Upgrade
- 2. Wire remote OSD controller
- 3. 3.5mm Earphone Jack
- 4. Audio, Video

- 5.HDMI input 6.DC input
- 7.F970 battery plate 8.Install Way:1/4"-20 Thread Socket