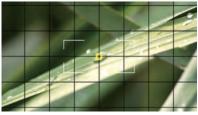

#### **Peaking**

The operator adjusts the focus control until the red outlines on the desired area are clear, indicating optimal focus. For the best results, be sure the subject is properly exposed. Enjoy taking your photos!

Subject in focus with Filter off Subject in focus with Filter on

Subject out-focus with Filter off

Subject out-focus with Filter on