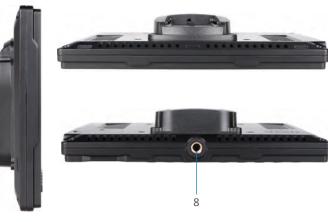

## PRODUCT DESCRIPTION

- 1.USB for Upgrade
- 2. Wire remote OSD controller
- 3. 3.5mm Earphone Jack
- 4. Audio, Video

- 5.HDMI input 6.DC input
- 7.F970 battery plate 8.Install Way:1/4"-20 Thread Socket