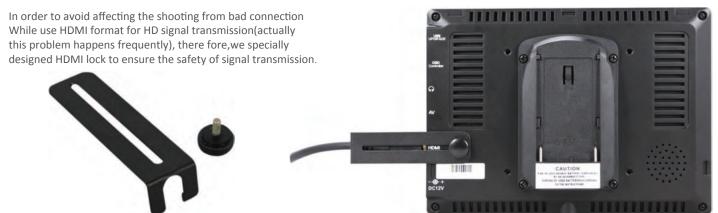

m in • Camera
- HDMI Lock
- Peaking Focus Assist

### **CHECK FIELD**

Check field function has 4 modes: Mono,R,G,B.











Original

Mono

R

В

#### **Camera Mode**

It will be full screen and no delay, stretch or blink screen under camera mode.





Normal mode

Full screen

## **CL759HP**



#### **Peaking**

The operator adjusts the focus control until the red outlines on the desired area are clear, indicating optimal focus. For the best results, be sure the subject is properly exposed. Enjoy taking your photos!









Subject in focus with Filter off Subject in focus with Filter on

Subject out-focus with Filter off

Subject out-focus with Filter on

#### **Image flip**









Original Image

Image Flip horizontally

Image Flip vertically

Image Flip H/V

#### **HDMI Lock**



### **HDMI Mode Support**

| Format | Signal                                                |
|--------|-------------------------------------------------------|
| HDMI   | 480i/576i/480p/576p                                   |
|        | 1080i (60/59.94/50)                                   |
|        | 720p (60/59.94/50/30/29/25/24/23.98)                  |
|        | 1080p(60/59.94/5030/29.97/25/24/24fps/23.98/23.98fps) |

#### **Accessories**









Shoe Mount

HDMI cable





Manual F970 Plate

#### **SPECIFICATIONS**

| Model No.           | CL759HP                              |
|---------------------|--------------------------------------|
| LCD Size            | 7 inch                               |
| Resolution          | 1280 x 800                           |
| Aspect Ratio