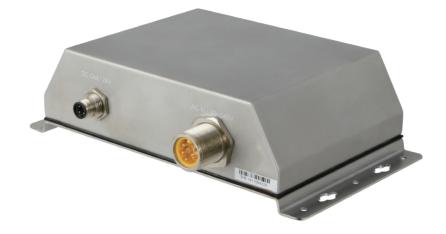

## Edge I/O

- M23 connector AC input
- 4-pin M12 connector DC output (4 pin definition: +/-/G/earth ground)

#### **Power**

Power Supply

90V ~ 240V AC input 24V DC output @ 3.75mA

### **Construction**

| Chassis          | 304 stainless steel / 316 stainless steel for option |
|------------------|------------------------------------------------------|
| Mounting         | Wall mount                                           |
| Protection Class | Full IP56 protection                                 |