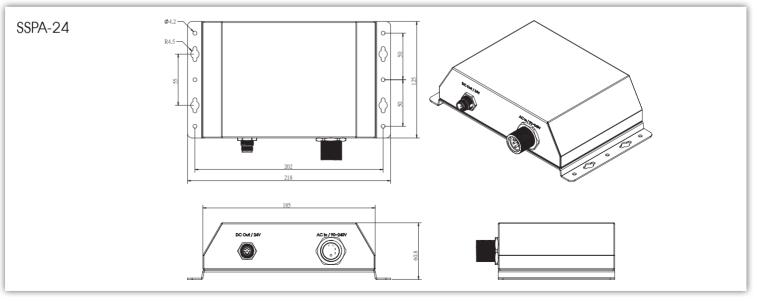

midity          | 10%~90% (non-condensing)                                      |
| Regulation        | RoHS                                                          |
| Certification     | CE/FCC class A                                                |
| Accessori         | es                                                            |
| • Wall mount kits |                                                               |
| • 1x power cable  | M23/3P L=5m                                                   |
|                   |                                                               |

• 1x power cable M12 4P L=2m

• Power connector for U.S. regulation (optional)

- Power connector for EU regulation (optional)
- Power connector for Australian regulatory (optional)

# **Dimensions**



18